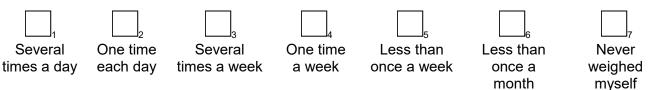

|  | davs |
|--|------|
|  |      |

1. OVER THE PAST MONTH, how often (on average) did you weigh yourself? *This does <u>not include</u> getting weighed at the doctor's office.* [CCWEIGH]

2. DURING THE PAST YEAR OR SINCE THE LAST TIME YOU COMPLETED THIS QUESTIONNAIRE, on average, how many HOURS PER WEEK did you spend: